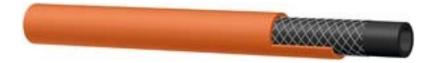

## **BS3212. LPG HOSE**

An orange rubber gas hose for use with propane, butane and LPG. Commonly used with portable gas heaters and cookers. Approved according to Calorgas.

Construction: Black NBR (Acrylonitrile-Butadiene) rubber lining, PVA cord reinforcement, orange CSM-Hypalon cover (weather and ozone resistant). -30°C to + 60°C Identification: BS3212 1991/2/(Size in mm)/HIGH PRESSURE LPG-(Date of manufacture) or BS5120:1987 B/N @ BS3212/2-(Size in mm)-(Date of manufacture.)